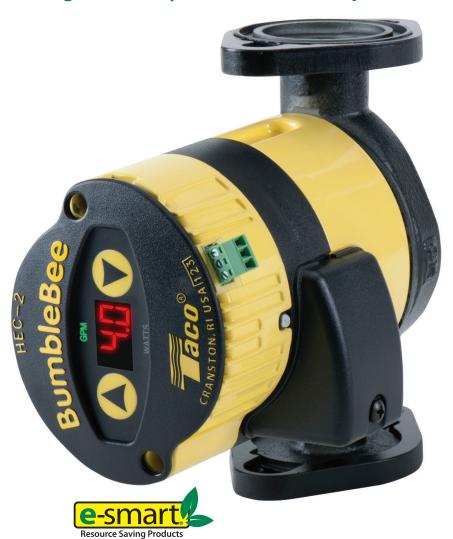

## **Delta-T Easy! Big Rebate!**

Get a \$20 REBATE from Taco when you purchase our Bumble Bee High Efficiency, Delta-T Variable Speed ECM circulator. It's a honey of a deal!

- Δ-T operation can save hundreds in fuel costs
- High efficiency ECM motor reduces power consumption by up to 85%
- Engineered and manufactured specifically for North American hydronic systems
- Plug-in remote temperature sensors included
- Displays real-time watt usage and GPM flow
- 360° swivel flange
- Integral Flow Check (IFC®) included